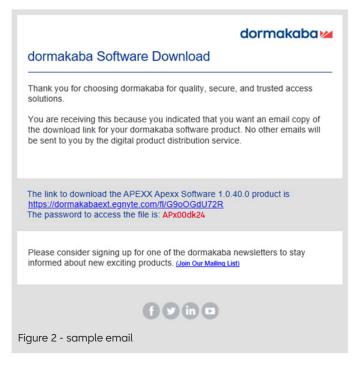

#### 2. You will receive an email to download software

a. Follow all steps found in the Software Install Guide

- 3. You will receive a second email to register your software license
  - Follow all registration steps found in the <u>Software User Guide</u> starting on page 21.